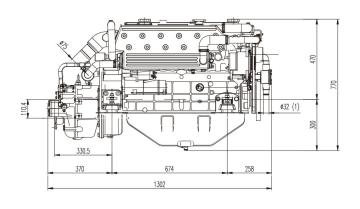

nkshaft) | Anti Clockwise                           |  |  |
| Cooling System                     | Sea water cooled heat exhanger           |  |  |
| Dry Weight (bobtail)               | 402 Kg (886 Lbs)                         |  |  |
| Water Hose (Inside Diameter)       | 32 mm (1,26 in)                          |  |  |
| Fuel Feed Hose (Inside Diameter)   | 8 mm (0,31 in)                           |  |  |
| Fuel Return Hose (Inside Diameter) | -                                        |  |  |
| Exhaust hose (inside Diameter)     | 75 mm (2,99 in)                          |  |  |
| Certifications                     | -*                                       |  |  |

 $<sup>\</sup>ensuremath{^*}$  For RCD II compliment, check availability with our sales team.

# Dimensions

SM-103 TM-93





Dimensions in mm





# Power (ISO 3046/1) 80 70 60 50 800 1200 1600 2000 2400 RPM Engine Power Propeller Power



# Panels

#### SVT 30 Standard

Tachometer including hour meter

Coolant Temperature Gauge

Pre-heating Pilot Light

Low Battery Alarm

High Temperature Alarm

Low Oil Pressure Alarm

5 Positions Key

Oil Pressure Gauge

Voltmeter

Dimentions: 255 x 160 mm

# SVT 40 Double Panel

Tachometer including hour meter

Pre-heating Pilot Light

Low Battery Alarm

High Temperature Alarm

Low Oil Pressure Alarm

5 Positions Key

Dimentions: 205 x 155 mm

# Accessories

# Scope of Supply

Packaging

Instrument Panel SVT 30

Extention Harness 4 m

Sump Drain pump

Owner's Manual

# **Optional Equipment & Kits**

Alternative gearboxes to suit your requirements, including PRM

Gearbox d