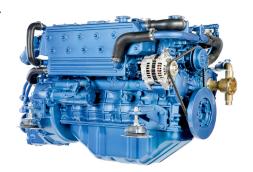

# **SM-103**Inboard Engine Base Mitsubishi

6 cylinders in line 103 BHP (75,81 kW) 2500 rpm

# Technical Specifications

| Base                               | Mitsubishi                               |  |  |
|------------------------------------|------------------------------------------|--|--|
| Туре                               | Diesel 4 Stroke Cycle                    |  |  |
| Number of Cylinders                | 6 in line                                |  |  |
| Intake System                      | Naturally aspirated                      |  |  |
| Bore x Stroke                      | 94 mm x 120 mm (3,7 in x 4,72 in)        |  |  |
| Total Displacement                 | 4996 cc                                  |  |  |
| Compression Ratio                  | 22:1                                     |  |  |
| Intermittent Power (ISO3046/1)     | 103 bhp (75,81 kW)                       |  |  |
| Continuous Power                   | 92,79 bhp (68,23 kW)                     |  |  |
| Rated RPM                          | 2500                                     |  |  |
| Combustion System                  | Indirect mechanical injection            |  |  |
| Starter Motor                      | 12 V (3 kW)                              |  |  |
| Alternator                         | 95 A 12 V                                |  |  |
| Engine Max Installation Angle      | Max static angle 12° (+ 3° in operation) |  |  |
| Direction of Rotation (Crankshaft) | Anti Clockwise                           |  |  |
| Cooling System                     | Sea water cooled heat exhanger           |  |  |
| Dry Weight (bobtail)               | 402 Kg (886 Lbs)                         |  |  |
| Water Hose (Inside Diameter)       | 32 mm (1,26 in)                          |  |  |
| Fuel Feed Hose (Inside Diameter)   | 8 mm (0,31 in)                           |  |  |
| Fuel Return Hose (Inside Diameter) | -                                        |  |  |
| Exhaust hose (inside Diameter)     | 75 mm (2,99 in)                          |  |  |
| Certifications                     | -*                                       |  |  |