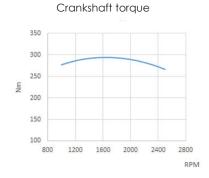

# Power (ISO 3046/1) 80 70 60 50 800 1200 1600 2000 2400 RPM Engine Power Propeller Power