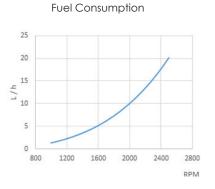

eat exhanger           |  |  |
| Dry Weight (bobtail)               | 402 Kg (886 Lbs)                         |  |  |
| Water Hose (Inside Diameter)       | 32 mm (1,26 in)                          |  |  |
| Fuel Feed Hose (Inside Diameter)   | 8 mm (0,31 in)                           |  |  |
| Fuel Return Hose (Inside Diameter) | -                                        |  |  |
| Exhaust hose (inside Diameter)     | 75 mm (2,99 in)                          |  |  |
| Certifications                     | -*                                       |  |  |

 $<sup>\</sup>ensuremath{^*}$  For RCD II compliment, check availability with our sales team.

# Dimensions

SM-103 TM-93





Dimensions in mm





# Power (ISO 3046/1) 80 70 60 50 800 1200 1600 2000 2400 RPM Engine Power Propeller Power



# Panels

#### SVT 30 Standard

Tachometer including hour meter

Coolant Temperature Gauge

Pre-heating Pilot Light

Low Battery Alarm

High Temperature Alarm

Low Oil Pressure Alarm

5 Positions Key

Oil Pressure Gauge

Voltmeter

Dimentions: 255 x 160 mm

# SVT 40 Double Panel

Tachometer including hour meter

Pre-heating Pilot Light

Low Battery Alarm

High Temperature Alarm

Low Oil Pressure Alarm

5 Positions Key

Dimentions: 205 x 155 mm

# Accessories

# Scope of Supply

Packaging

Instrument Panel SVT 30

Extention Harness 4 m

Sump Drain pump

Owner's Manual

# **Optional Equipment & Kits**

Alternative gearboxes to suit your requirements, including PRM

Gearbox driven Hydraulic Pumps

Front mounted Power Take off and pulleys to drive deck wash pumps and hydraulic pumps

Special