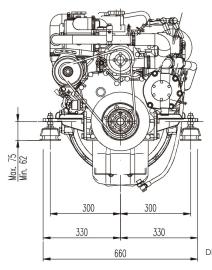

shaft) | Anti Clockwise                           |  |  |
| Cooling System                     | Sea water cooled heat exhanger           |  |  |
| Dry Weight (bobtail)               | 402 Kg (886 Lbs)                         |  |  |
| Water Hose (Inside Diameter)       | 32 mm (1,26 in)                          |  |  |
| Fuel Feed Hose (Inside Diameter)   | 8 mm (0,31 in)                           |  |  |
| Fuel Return Hose (Inside Diameter) | -                                        |  |  |
| Exhaust hose (inside Diameter)     | 75 mm (2,99 in)                          |  |  |
| Certifications                     | -*                                       |  |  |

 $<sup>\</sup>ensuremath{^*}$  For RCD II compliment, check availability with our sales team.

# Dimensions

SM-103 TM-93





Dimensions in mm





# Power (ISO 3046/1) 80 70 60 50 800 1200 1600 2000 2400 RPM Engine Power Propeller Power



# Panels

#### SVT 30 Standard

Tachometer including hour meter

Coolant Temperature Gauge

Pre-heating Pilot Light

Low Battery Alarm

High Temperature Alarm

Low Oil Pressure Alarm

5 Positions Key

Oil Pressure Gauge

Voltmeter

Dimentions: 255 x 160 mm

# SVT 40 Double Panel

Tachometer including hour meter

Pre-heating Pilot Light

Low Battery Alarm

High Temperature Alarm

Low Oil Pressure Alarm

5 Positions Key

Dimentions: 205 x 155 mm

# Accessories

# Scope of Supply

Packaging

Instrument Panel SVT 30

Extention Harness 4 m

Sump Drain pump

Owner's Manual

# **Optional Equipment & Kits**

Alternative gearboxes to suit your requirements, including PRM

Gearbox dri